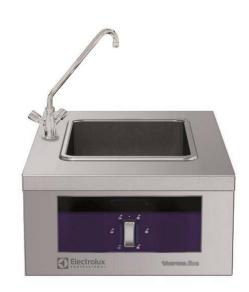

# Modular Cooking Range Line thermaline 80 - Electric Bain Marie Top, Left Tap, 1/1GN, 1 Side

| ITEM #  |  |  |
|---------|--|--|
| MODEL # |  |  |
| NAME #  |  |  |
| SIS #   |  |  |
| AIA#    |  |  |

588400 (MABFAAEOAO)

Electric bain marie top, with left tap, one-side operated, 1/1 GN

### **Main Features**

- Filling water level is plate-marked on the side of the well.
- Overheat protection: a temperature sensor switches off the supply in case of overheating.
- Easy to clean basin with rounded corners.
- THERMODUL connection system creates a seamless work top when units are connected to each other thus avoiding soil penetrating vital components and facilitating the removal of units in case of replacement or service.
- Metal knobs with embedded hygienic silicon "soft" grip for easier handling and cleaning. The special design of the controls prevent infiltration of liquids or soil into vital components.
- Large visible digital display manufactured in tempered glass to resist heat and chemicals, showing temperatures or power settings. The display also shows on/off status of the appliance and on/off status of the heating elements.
- Raised edge all around the well to protect from infiltration of dirt from worktop.
- Water temperature controlled by electronic sensor and can be selected as either temperature or power levels.
- Three safety systems protect against overtemperature and can be manually reset without the use of tools.

#### Construction

- 2 mm top in 1.4301 (AISI 304).
- Unit constructed according to DIN 18860\_2 with 20 mm drop nose top and 70 mm recessed plinth.
- IPX5 water resistance certification.
- Flat surface construction with minimal hidden areas to easily clean all surfaces
- Internal frame for heavy duty sturdiness in 2 mm and 3 mm in 1.4301 (AISI 304).
- Water basin in 1.4435 (AISI 316L) stainless steel is seamlessly welded into the top of the appliance.
- Unit constructed according to DIN 18860\_2 with 20 mm drop nose top.