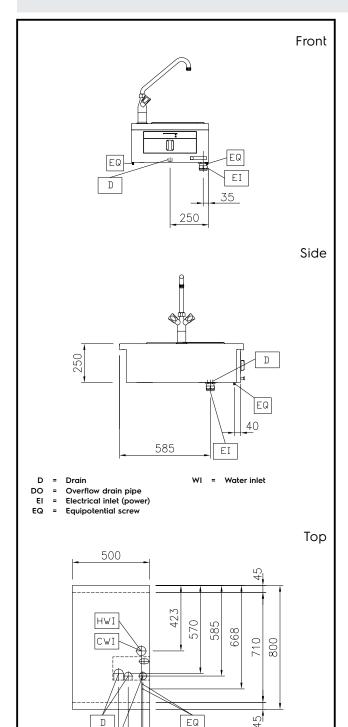

# Modular Cooking Range Line thermaline 80 - Electric Bain Marie Top, Left Tap, 1/1GN, 1 Side

**Electric** Supply voltage: 400 V/3N ph/50/60 Hz Total Watts: 1.5 kW Water: Inlet water line size: 3/4" Incoming Cold/hot Water line 3/4" Drain line size: **Key Information:** Number of wells: Usable well dimensions (width): 307 mm Usable well dimensions 170 mm (height): Usable well dimensions 509 mm (depth): Well capacity: 5 lt MIN; 32 lt MAX Thermostat Range: 30 °C MIN; 90 °C MAX External dimensions, Width: 500 mm External dimensions, Depth: 800 mm 250 mm External dimensions, Height: Net weight: 15 kg Configuration: One-Side Operated;Top